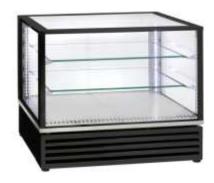

## The CD800 / CD1200

These panoramic display cabinets will draw attention to your chilled menu thanks to the LED white lighting in each corner and clear glass panels on four sides and above. The large display area will volumise your range of cakes, desserts, salads and fresh sandwiches whilst maintaining the correct temperature throughout the cabinet thanks to the ventilated refrigeration system. Supplied with two clear glass shelves, access is via the rear glass sliding doors.

Features: Electronic thermostat with automatic defrost programme; internal white LED illumination; removable glass shelves and doors.

| Model           | CD800             | CD1200            |
|-----------------|-------------------|-------------------|
| Weight          | 67kg              | 79Kg              |
| Dimensions (mm) | 785 x 680 x 720   | 1120 x 680 x 720  |
|                 | 2/1GN + 2 shelves | 3/1GN + 2 shelves |
| Capacity        | (665 x 490)       | (1065 x 490)      |
| Temp Range ('C) | +2° to +10°       | +2° to +10°       |
| Power           | 0.35Kw            | 0.49Kw            |
| Compressor      | Tecumseh (France) | Tecumseh (France) |
| Refrigerant Gas | R134A (CFC free)  | R134A (CFC free)  |