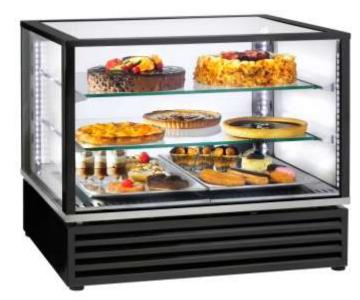

## The CD800 / CD1200

These panoramic display cabinets will draw attention to your chilled menu thanks to the LED white lighting in each corner and clear glass panels on four sides and above. The large display area will volumise your range of cakes, desserts, salads and fresh sandwiches whilst maintaining the correct temperature throughout the cabinet thanks to the ventilated refrigeration system. Supplied with two clear glass shelves, access is via the rear glass sliding doors.

Features: Electronic thermostat with automatic defrost programme; internal white LED illumination; removable glass shelves and doors.

| Model           | CD800             | CD1200            |
|-----------------|-------------------|-------------------|
| Weight          | 67kg              | 79Kg              |
| Dimensions (mm) | 785 x 680 x 720   | 1120 x 680 x 720  |
|                 | 2/1GN + 2 shelves | 3/1GN + 2 shelves |
| Capacity        | (665 x 490)       | (1065 x 490)      |
| Temp Range ('C) | +2° to +10°       | +2° to +10°       |
| Power           | 0.35Kw            | 0.49Kw            |
| Compressor      | Tecumseh (France) | Tecumseh (France) |
| Refrigerant Gas | R134A (CFC free)  | R134A (CFC free)  |